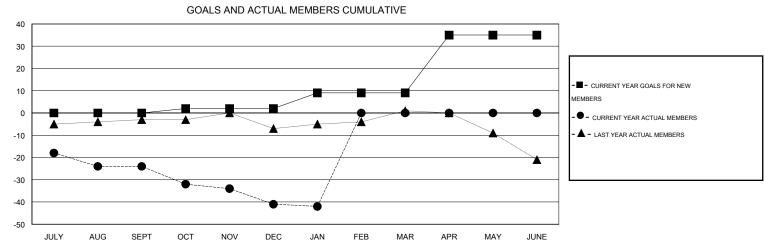

## GMT: HOWARD LEE

| LOCATION EINGLAIND | LOCATION | ENGLAND |
|--------------------|----------|---------|
|--------------------|----------|---------|

| Clubs                                      |                  |                     |                            |                             | Members                                    |                    |                       |                              |                             |  |
|--------------------------------------------|------------------|---------------------|----------------------------|-----------------------------|--------------------------------------------|--------------------|-----------------------|------------------------------|-----------------------------|--|
| RESULTS FOR 2013-2014                      |                  |                     |                            | RESULTS FOR 2013-2014       |                                            |                    |                       |                              |                             |  |
| QUARTER                                    | NEW CLUB<br>GOAL | ACTUAL NEW<br>CLUBS | ACTUAL<br>DROPPED<br>CLUBS | ACTUAL NET<br>GAIN/<br>LOSS | QUARTER                                    | NEW MEMBER<br>GOAL | ACTUAL NEW<br>MEMBERS | ACTUAL<br>DROPPED<br>MEMBERS | ACTUAL NET<br>GAIN/<br>LOSS |  |
| JULY/AUG/SEPT                              | 0                | 0                   | 1<br>0                     | -1<br>0                     | JULY/AUG/SEPT                              | 0                  | 8<br>4                | 32<br>21                     | -24<br>-17                  |  |
| OCT/NOV/DEC<br>JAN/FEB/MAR<br>APR/MAY/JUNE | 0                | 0                   | 0                          | 0                           | OCT/NOV/DEC<br>JAN/FEB/MAR<br>APR/MAY/JUNE | 7<br>26            | 4                     | 5                            | -1<br>0                     |  |